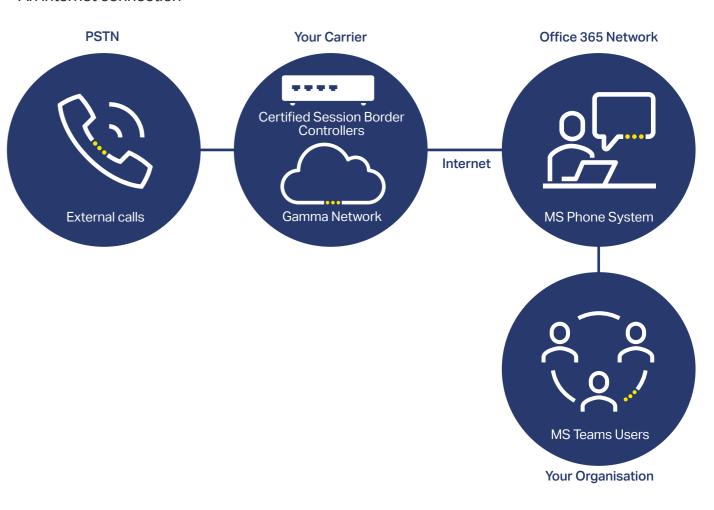

Teams - Direct Routing provides connectivity to your Microsoft Team's tenant enabling full PSTN breakout on the public telephone network. Connection from Microsoft Teams to our network is via an IP connection (for example Gamma Broadband or Ethernet) and is delivered as an end-to-end service with high availability.

Our voice services can be fully integrated into MS Teams with full PSTN breakout. We have triplicate entry points into Microsoft Azure providing high levels of resilience and availability. We have the interconnects so you don't have to.